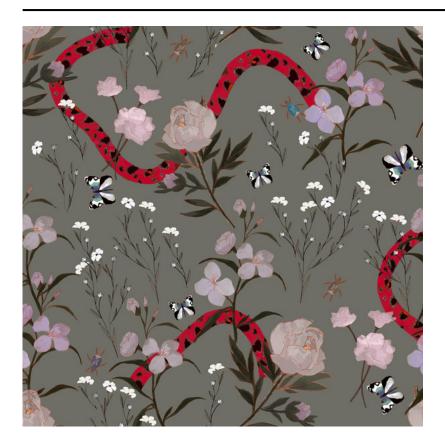

## FLOWER AND SERPENT • GREY / BD105-2

MATERIAL: Matte Vinyl (Type II)

MARGIN TRIM: Untrimmed

BACKING: Non-woven PRINT TO ORDER: Yes

MOTIF WIDTH: 50 inches PRINT TYPE: Digital Print

VERTICAL REPEAT: 48 inches REMOVABILITY: Strippable