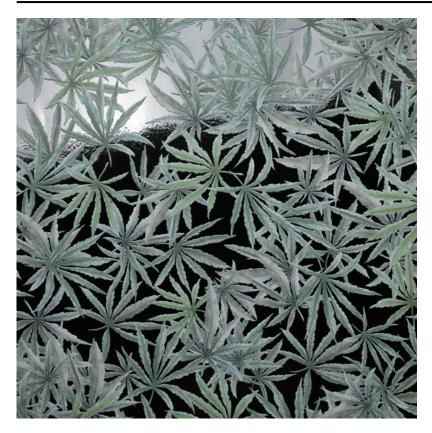

## MARY JANE • GREEN ON BLACK / BD110-2

MATERIAL: Black Mylar (Type II) MOTIF WIDTH: 24 inches VERTICAL REPEAT: 24 inches REPEAT MATCH TYPE: Straight PRINTED WIDTH: 48 inches MARGIN TRIM: Untrimmed PRINT TO ORDER: Yes PRINT TYPE: Digital Print REMOVABILITY: Strippable WASHABILITY: Washable FIRE RATING: Class A