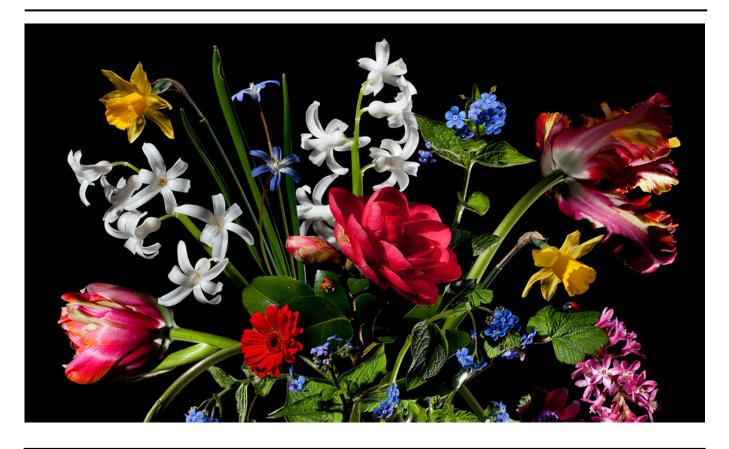

## STILL LIFE 4 / BM103

MATERIAL: Sandstone (Type II) PRINT TO ORDER: Yes

BACKING: Woven PRINT TYPE: Digital Print

DIMENSIONS: Scaled to Your Wall REMOVABILITY: Strippable

REPEAT MATCH TYPE: Mural WASHABILITY: Washable

MARGIN TRIM: Untrimmed FIRE RATING: Class A

All murals are custom scaled to fit your wall dimensions. Contact your representative to see a mockup at your wall's specific dimensions.

## FOB Van Nuys, CA 91406

All wallcoverings are delivered untrimmed.

Overlaps for double cutting are included unless otherwise requested.

Lead times dependent on quantity ordered, as product is made to order.

Approved strike off required prior to production.

Contact your sales representative to initiate a strike off request.