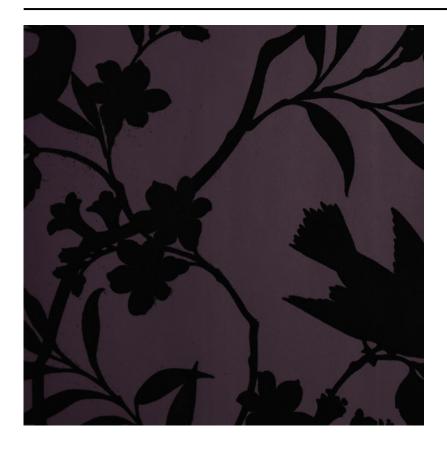

## BIRDS IN TREES - PLUM AND BLACK VELVET / PL1108

**BACKING: Paper** 

**ROLL WIDTH: 30 inches** 

ROLL LENGTH: 15 yards

MOTIF WIDTH: 27 inches

**VERTICAL REPEAT: 27 inches** 

REPEAT MATCH TYPE: Straight

PRINTED WIDTH: 27 inches