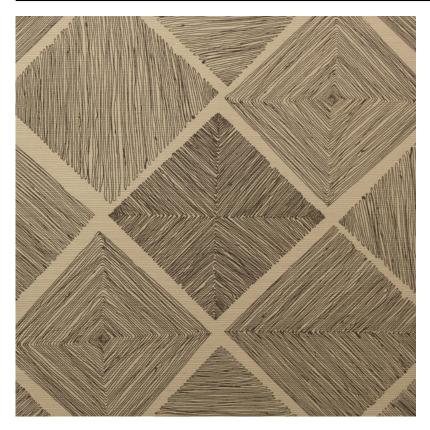

## NEST / PNAD080

MATERIAL: Cream Agave MOTIF WIDTH: 34 inches VERTICAL REPEAT: 23 inches REPEAT MATCH TYPE: Straight PRINTED WIDTH: 34 inches MARGIN TRIM: Untrimmed PRINT TO ORDER: Yes PRINT TYPE: Digital Print REMOVABILITY: Strippable FIRE RATING: Class A